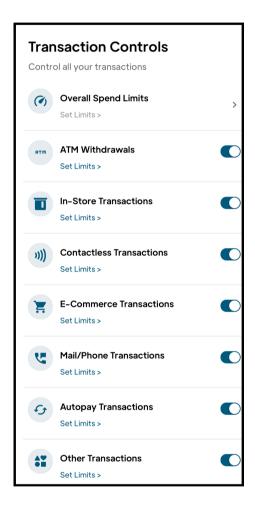

#### **Transaction Types:**

Allow specific transaction avenues: ATM, In-Store Transactions, Contactless Transaction, etc.