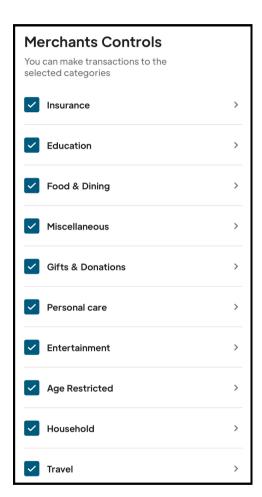

#### **Merchants Controls:**

Allow specific merchant categories to accept payment.