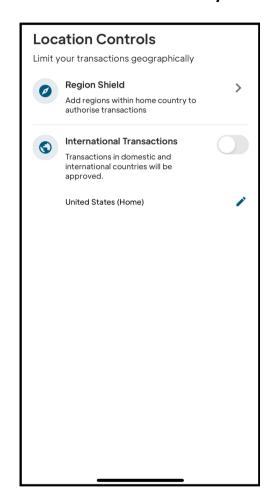

#### **Location Controls:**

Regions allow you to define 3 geographical areas in which transactions are permitted.