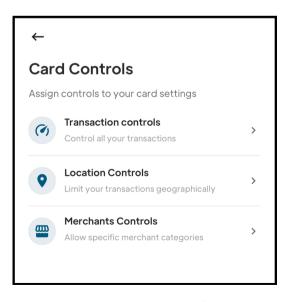

### Within each section, customize your Card Controls.

#### **Transaction Types:**

Allow specific transaction avenues: ATM, In-Store Transactions, Contactless Transaction, etc.

#### **Location Controls:**

Regions allow you to define 3 geographical areas in which transactions are permitted.

#### **Merchants Controls:**

Allow specific merchant categories to accept payment.