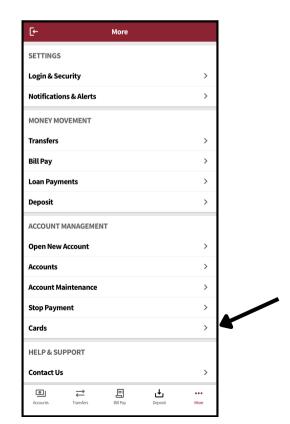

## **CARD CONTROLS**

Control your Commercial Bank debit card settings. Enroll in Card Controls within Commercial Bank Mobile - MI app to manage how and where your card can be used.

- 1. Log into the Commercial Bank Mobile MI app.
- 2. Click on 'More' in the bottom right-hand corner.
- 3. Under 'Account Management' click on 'Cards'.
- 4. Explore Card Control options within 'Cards'.